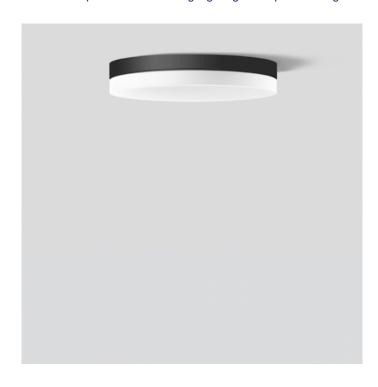

# Bega 33680 Wall / Ceiling LED Small Opal

SOURCE: https://www.davidvillagelighting.co.uk/product/Bega-33680-Wall-Ceiling-LED-Small-Opal/16328

### PRODUCT DESCRIPTION

Bega 33680 wall / ceiling LED small available in a graphite or silver finish. Luminaire made of aluminium and stainless steel. Opal glass with screw neck. Silicone gasket.

LED ceiling and wall luminaire made of aluminium and handblown opal glass. For a variety of interior and exterior lighting applications. The used LED technique offers durability and optimal light output with low power consumption at the same time.