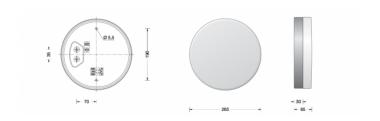

### PRODUCT DESCRIPTION

Bega 33680 wall / ceiling LED small available in a graphite or silver finish. Luminaire made of aluminium and stainless steel. Opal glass with screw neck. Silicone gasket.

LED ceiling and wall luminaire made of aluminium and handblown opal glass. For a variety of interior and exterior lighting applications. The used LED technique offers durability and optimal light output with low power consumption at the same time.

### PRODUCT SPECIFICATION

Light Source: 16.1W, 3000K, 1212 Lumens

OR

16.1W, 4000K, 1212 Lumens

IP Code: 64

**Dimming:** DALI dimmable.