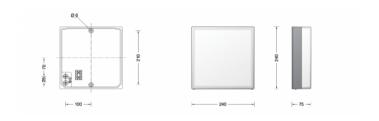

### PRODUCT SPECIFICATION

Light Source: 13.3W, 3000K, 1188 Lumens

OR

13.3W, 4000K, 1259 Lumens

IP Code: 65

**Dimming:** DALI dimmable.