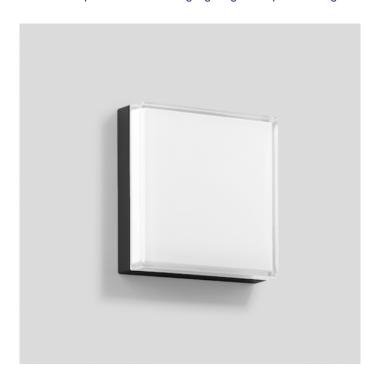

# 33602 Large LED Outdoor Wall Light by Bega

Bega 33602 LED wall large available in a graphite or silver finish. Luminaire made of aluminium alloy, aluminium and stainless steel. Crystal glass, white inside. Silicone gasket.

LED wall luminiaire made of die cast aluminium and thick-walled crystal glass.

The used LED technique offers durability and optimal light output with low power consumption at the same time.

Suitable for interior or exterior use.

### PRODUCT SPECIFICATION

Light Source: 13.3W, 3000K, 1188 Lumens

OR

13.3W, 4000K, 1259 Lumens

IP Code: 65

**Dimming:** DALI dimmable.