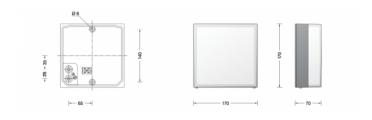

#### PRODUCT SPECIFICATION

| Light Source: | 7.5W, 3000K, 609 Lumens |
|---------------|-------------------------|
|               | OR                      |
|               | 7.5W, 4000K, 623 Lumens |
| IP Code:      | 65                      |
| Dimming:      | Non-dimmable.           |