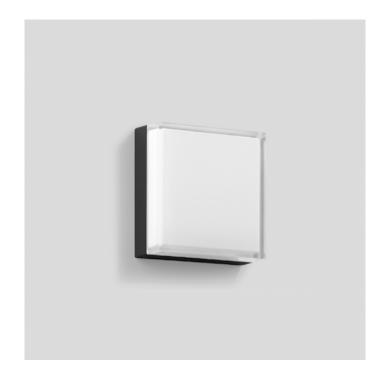

# Bega 33601 LED Wall Small

### **PRODUCT DESCRIPTION**

Bega 33601 LED wall small available in a graphite or silver finish. Luminaire made of aluminium alloy, aluminium and stainless steel. Crystal glass, white inside. Silicone gasket.

LED wall luminiaire made of die cast aluminium and thick-walled crystal glass.

The used LED technique offers durability and optimal light output with low power consumption at the same time.

Suitable for interior or exterior use.