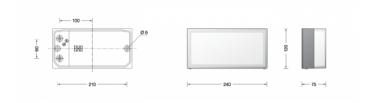

#### PRODUCT SPECIFICATION

| Light Source: | 4.9W, 3000K, 300 Lumens |
|---------------|-------------------------|
|               | OR                      |
|               | 4.9W, 4000K, 300 Lumens |
| IP Code:      | 65                      |
| Dimming:      | Non-dimmable.           |