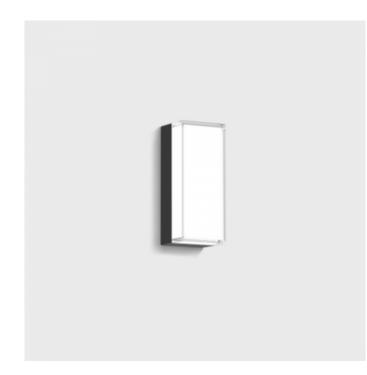

### **PRODUCT DESCRIPTION**

Bega 33604 LED wall available in a graphite or silver finish. Luminaire made of aluminium alloy, aluminium and stainless steel. Crystal glass, white inside. Silicone gasket.

LED wall luminiaire made of die cast aluminium and thick-walled crystal glass.

The used LED technique offers durability and optimal light output with low power consumption at the same time.

Suitable for interior or exterior use.