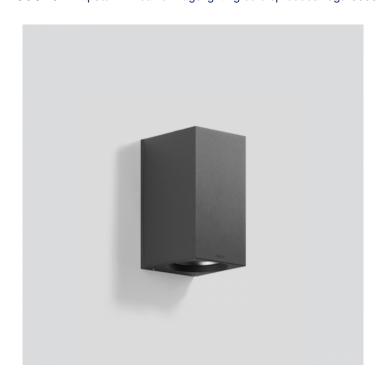

#### PRODUCT DESCRIPTION

Bega 33581 LED wall large available in a graphite, white or silver finish. Luminaire made of aluminium alloy, aluminium and stainless steel. Clear safety glass. Silicone gasket. Reflector made of anodised pure aluminium.

LED wall luminaire with down light only. Fully glare free light for lighting wall surfaces. For interior or exterior lighting design.

The used LED technique offers durability and optimal light output with low power consumption at the same time.