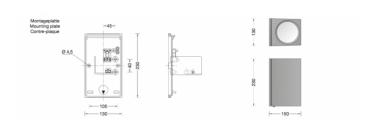

#### PRODUCT SPECIFICATION

Light Source: 10.3W, 3000K, 743 Lumens

OR

10.3W, 4000K, 782 Lumens

IP Code: 64

**Dimming:** DALI dimmable