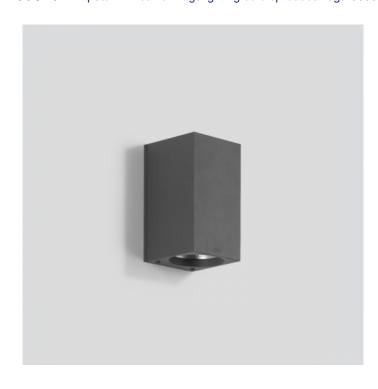

# Bega 33580 LED Wall Medium

LA3677

SOURCE: https://www.davidvillagelighting.co.uk/product/Bega-33580-LED-Wall-Medium/16320

## PRODUCT DESCRIPTION

Bega 33580 LED wall medium available in a graphite, white or silver finish. Luminaire made of aluminium alloy, aluminium and stainless steel.

Clear safety glass. Silicone gasket. Reflector made of anodised pure aluminium.

LED wall luminaire with down light only. Fully glare free light for lighting wall surfaces. For interior or exterior lighting design.

The used LED technique offers durability and optimal light output with low power consumption at the same time.