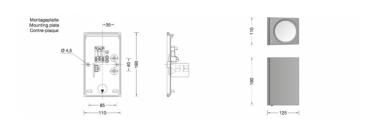

## PRODUCT SPECIFICATION

Light Source: 6.2W, 3000K, 317 Lumens

OR

6.2W, 4000K, 334 Lumens

IP Code: 64

**Dimming:** DALI dimmable.