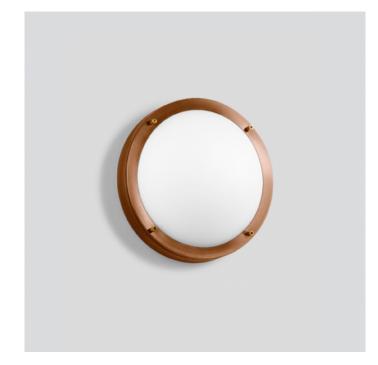

#### **PRODUCT DESCRIPTION**

Boom 31491 wall / ceiling large in a copper finish. Luminaire made of copper and stainless steel. Crystal glass coated.

Unshielded ceiling and wall luminaire for many lighting tasks in or on buildings. Luminaire made of copper and thick-walled crystal glass.

Suitable for interior or exterior use.