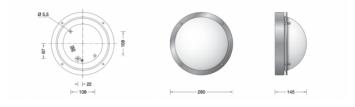

## **PRODUCT SHEET**



# Boom 31491 Wall / Ceiling Large

## Collection BOOM

### LA3670

SOURCE: https://www.davidvillagelighting.co.uk/product/Boom-31491-Wall-Ceiling-Large/16313



#### **PRODUCT DESCRIPTION**

Boom 31491 wall / ceiling large in a copper finish. Luminaire made of copper and stainless steel. Crystal glass coated.

Unshielded ceiling and wall luminaire for many lighting tasks in or on buildings. Luminaire made of copper and thick-walled crystal glass.

Suitable for interior or exterior use.

#### PRODUCT SPECIFICATION

Light Source: E27 75W max. IP Code: 64





#### For all sales and technical enquiries, please contact:

+44 (0)114 263 4266 info@davidvillagelighting.co.uk www.davidvillagelighting.co.uk