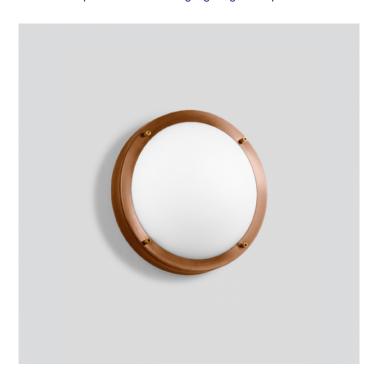

### PRODUCT DESCRIPTION

Boom 31394 LED wall / ceiling large in a copper finish. Luminaire made of copper and stainless steel. Crystal glass coated.

Unshielded LED ceiling and wall luminaire for many lighting tasks in or on buildings. Luminaire made of copper and thick-walled crystal glass. The used LED technique offers durability and optimal light output with low power consumption at the same time.

Suitable for interior or exterior use.