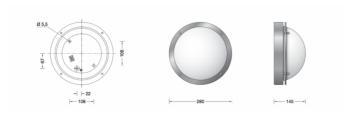

#### PRODUCT SPECIFICATION

Light Source: 9.4W, 3000K, 930lumens

IP Code: 64

**Dimming:** Non-dimmable.