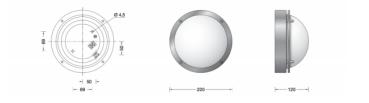

### **PRODUCT SHEET**



# Boom 31489 Wall / Ceiling Small

## LA3668

Collection BOOM

SOURCE: https://www.davidvillagelighting.co.uk/product/Boom-31489-Wall-Ceiling-Small/16311



### **PRODUCT DESCRIPTION**

Boom 31489 wall / ceiling small in a copper finish. Luminaire made of copper and stainless steel. Crystal glass coated.

Unshielded ceiling and wall luminaire for many lighting tasks in or on buildings. Luminaire made of copper and thick-walled crystal glass.

Suitable for interior or exterior use.

#### **PRODUCT SPECIFICATION**

Light Source: E27 60W max. IP Code: 64





#### For all sales and technical enquiries, please contact:

+44 (0)114 263 4266 info@davidvillagelighting.co.uk www.davidvillagelighting.co.uk