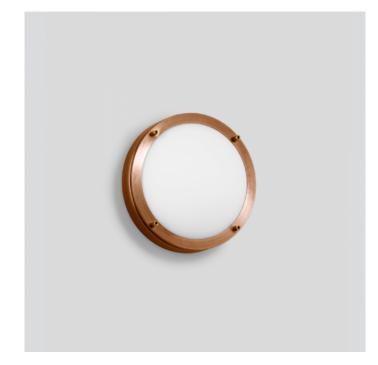

### **PRODUCT DESCRIPTION**

Boom 31489 wall / ceiling small in a copper finish. Luminaire made of copper and stainless steel. Crystal glass coated.

Unshielded ceiling and wall luminaire for many lighting tasks in or on buildings. Luminaire made of copper and thick-walled crystal glass.

Suitable for interior or exterior use.