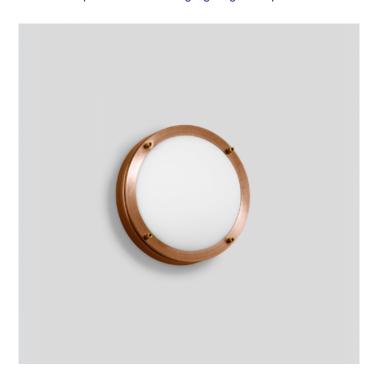

### PRODUCT DESCRIPTION

Boom 31333 LED wall / ceiling small in a copper finish. Luminaire made of copper and stainless steel. Crystal glass coated.

Unshielded LED ceiling and wall luminaire for many lighting tasks in or on buildings. Luminaire made of copper and thick-walled crystal glass. The used LED technique offers durability and optimal light output with low power consumption at the same time.

Suitable for interior or exterior use.