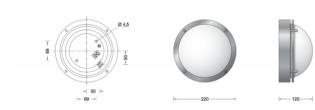

#### PRODUCT SPECIFICATION

Light Source: 5W, 3000K, 425lumens

IP Code: 64

Dimming: Non-dimmable.