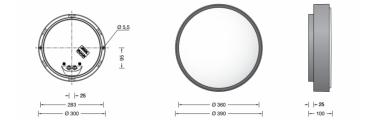

#### **PRODUCT SPECIFICATION**

Light Source: 32W, 3000k, 2520lumens IP Code: 44