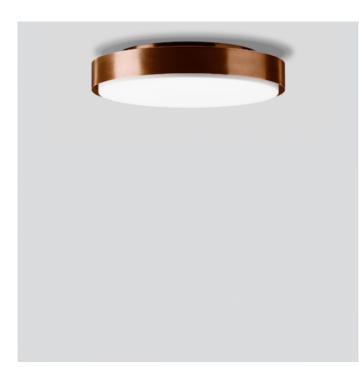

### **PRODUCT DESCRIPTION**

Boom 31043 wall / ceiling large in a copper finish. Ceiling and wall luminaire made of copper and opal glass. For many interior and exterior lighting applications.

David

Village Lighting

Luminaire made of copper. Opal glass satin matt with sliding bolt glass closure.