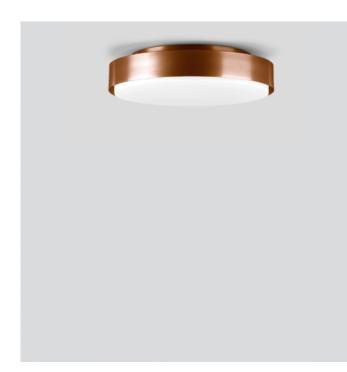

# Boom 31041 Wall / Ceiling Small

### **PRODUCT DESCRIPTION**

Boom 31041 wall / ceiling small in a copper finish. Ceiling and wall luminaire made of copper and opal glass. For many interior and exterior lighting applications.

Luminaire made of copper. Opal glass satin matt with sliding bolt glass closure.