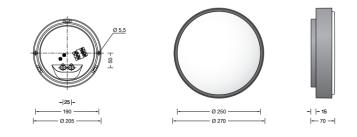

#### **PRODUCT SPECIFICATION**

Light Source: 9.2W, 3000k, 780lumens IP Code: 44