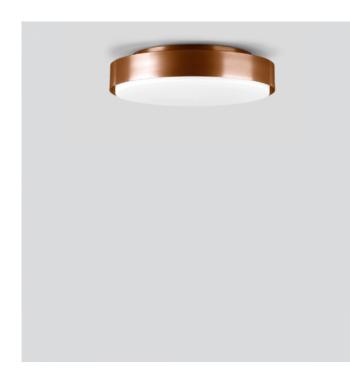

## **PRODUCT DESCRIPTION**

Boom 31042 wall / ceiling fluorescent small in a copper finish. Ceiling and wall luminaire made of copper and opal glass. For many interior and exterior lighting applications.

Luminaire made of copper. Opal glass satin matt with sliding bolt glass closure.