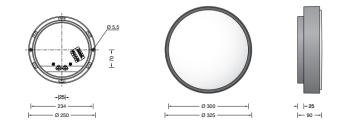

## **PRODUCT DESCRIPTION**

Boom 31042 wall / ceiling fluorescent small in a copper finish. Ceiling and wall luminaire made of copper and opal glass. For many interior and exterior lighting applications.

Luminaire made of copper. Opal glass satin matt with sliding bolt glass closure.

### PRODUCT SPECIFICATION

Light 16.7W, 3000K, 1420 Lumens Source:

#### IP Code: 44

**Dimming:** Dimmable via Dali dimming systems. Please consult your electrician, additional wiring may be required onsite.