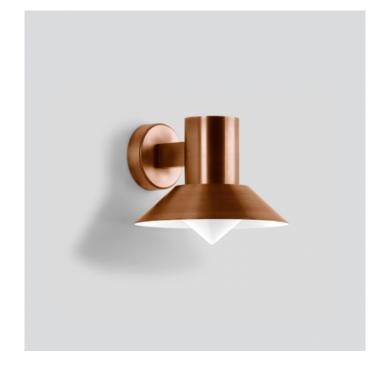

# 31060 LED Wall Large

#### **PRODUCT DESCRIPTION**

31060 LED wall largel in a copper finish. Luminaire made of copper and stainless steel. Opal glass with screw neck. Silicone gasket. Wall mounting with a mounting plate made of stainless steel.

LED wall luminaire with shielded light source for many lighting tasks on or in buildings. The used LED technique offers durability and optimal light output with low power consumption at the same time.

Suitable for interior or exterior use.