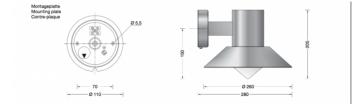

#### **PRODUCT DESCRIPTION**

31060 LED wall largel in a copper finish. Luminaire made of copper and stainless steel. Opal glass with screw neck. Silicone gasket. Wall mounting with a mounting plate made of stainless steel.

#### PRODUCT SPECIFICATION

Light Source: 5W, 3000K, 410lumens IP Code: 44 Dimming: Non-dimmable.