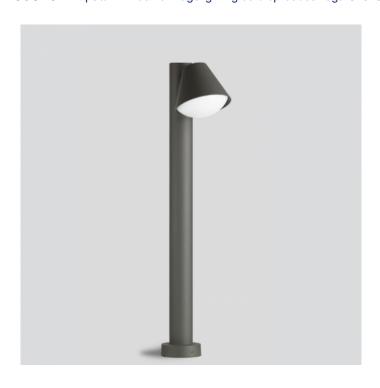

## 84073 Bollard by Bega

Bega 84073 garden luminaire in an graphite finish. Luminaire for shielded lighting of paths stairs and gardens. The hand-blown opal glass distributes the light with high uniformity.

Luminaire made of aluminium alloy, aluminium and stainless steel. Opal glass. Silicone gasket. Luminaire with mounting plate for bolting onto a foundation, or an anchorage unit (optional extra).