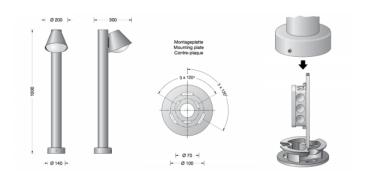

Luminaire made of aluminium alloy, aluminium and stainless steel. Opal glass. Silicone gasket. Luminaire with mounting plate for bolting onto a foundation, or an anchorage unit (optional extra).

#### PRODUCT SPECIFICATION

Light Source: E27 60W max.

IP Code: 64

For all sales and technical enquiries, please contact:

+44 (0)114 263 4266

info@davidvillagelighting.co.uk

www.davidvillagelighting.co.uk