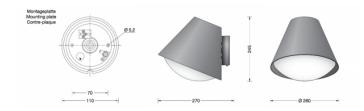

# Bega Boom 31039 Wall Large

#### **PRODUCT DESCRIPTION**

31039 wall large in an graphite finish. Luminaire made of aluminium alloy, aluminium and stainless steel. Opal glass. Silicone gasket.

Wall luminaire with shielded light source and opal glass. A luminaire shielded to the top for a host of lighting applications.

#### **PRODUCT SPECIFICATION**

Light Source: E27 100W max. IP Code: 44