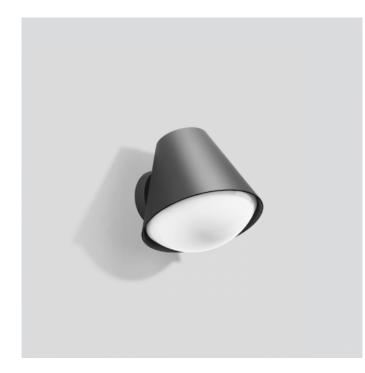

# Bega Boom 31039 Wall Large

#### **PRODUCT DESCRIPTION**

31039 wall large in an graphite finish. Luminaire made of aluminium alloy, aluminium and stainless steel. Opal glass. Silicone gasket.

Wall luminaire with shielded light source and opal glass. A luminaire shielded to the top for a host of lighting applications.