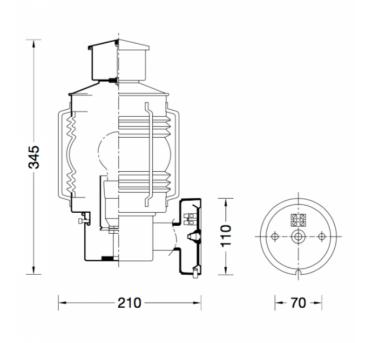

### PRODUCT DESCRIPTION

Boom 31019 wall light in a copper finish. Wall luminaire with cylindrical lens for concentrated and directed light. Luminaire made of copper, brass and stainless steel. Optical cylindrical lens made of crystal glass.

### PRODUCT SPECIFICATION

Light Source: E27 100W max.

IP Code: 44

For all sales and technical enquiries, please contact:

+44 (0)114 263 4266

info@davidvillagelighting.co.uk

www.davidvillagelighting.co.uk