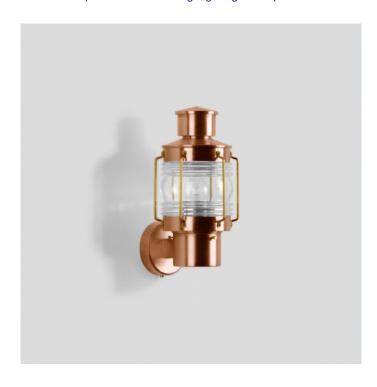

### PRODUCT DESCRIPTION

Boom 31019 wall light in a copper finish. Wall luminaire with cylindrical lens for concentrated and directed light. Luminaire made of copper, brass and stainless steel. Optical cylindrical lens made of crystal glass.

For interior and exterior applications. Luminaire distinguished by its high corrosion resistance.