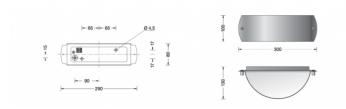

# **PRODUCT SHEET**



## Collection BOOM

# Boom 31455 Wall 2 Lamp

### LA3640

SOURCE: https://www.davidvillagelighting.co.uk/product/Boom-31455-Wall-2-Lamp/16281



#### **PRODUCT DESCRIPTION**

Boom 31455 wall light in a copper finish. Wall luminaire made of copper with double- sided light exit. Fully glare free light for lighting wall surfaces.

Luminaire made of copper, brass and stainless steel. Opal glass. Reflector made of anodised pure aluminium. Non-dimmable.

For interior or exterior lighting design.

#### PRODUCT SPECIFICATION

Light Source: 2x E27 60W max. IP Code: 54





#### For all sales and technical enquiries, please contact:

+44 (0)114 263 4266

info@davidvillagelighting.co.uk

www.davidvillagelighting.co.uk