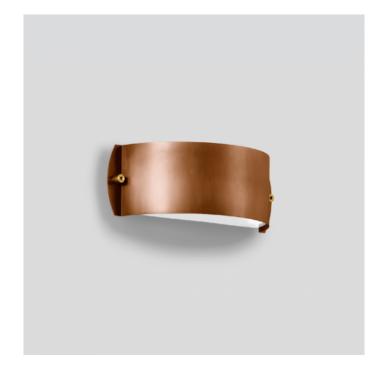

# Boom 31455 Wall 2 Lamp

#### **PRODUCT DESCRIPTION**

Boom 31455 wall light in a copper finish. Wall luminaire made of copper with double- sided light exit. Fully glare free light for lighting wall surfaces.

Luminaire made of copper, brass and stainless steel. Opal glass. Reflector made of anodised pure aluminium. Non-dimmable.

For interior or exterior lighting design.