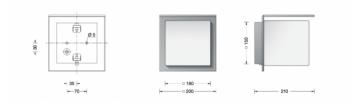

## **PRODUCT SHEET**



## Collection BOOM

# Boom 31311 Wall Small

## LA3638

SOURCE: https://www.davidvillagelighting.co.uk/product/Boom-31311-Wall-Small/16279



#### **PRODUCT DESCRIPTION**

Boom 31311 wall lamp in a copper finish. Wall luminaire made of copper and hand-blown opal glass. A luminaire shielded to the top for a host of lighting applications in interior and exterior design.

Luminaire back housing made of aluminium alloy. Surround made of copper.

Suitable for interior or exterior use.

### **PRODUCT SPECIFICATION**

Light Source: E27 75w max. IP Code: 44





#### For all sales and technical enquiries, please contact:

+44 (0)114 263 4266 info@davidvillagelighting.co.uk www.davidvillagelighting.co.uk