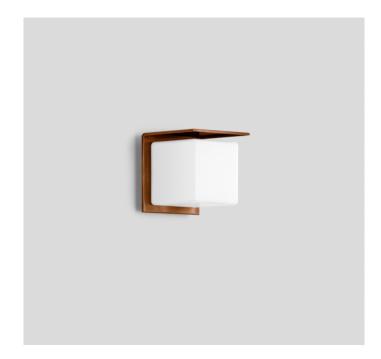

# Boom 31311 Wall Small

#### **PRODUCT DESCRIPTION**

Boom 31311 wall lamp in a copper finish. Wall luminaire made of copper and hand-blown opal glass. A luminaire shielded to the top for a host of lighting applications in interior and exterior design.

Luminaire back housing made of aluminium alloy. Surround made of copper.

Suitable for interior or exterior use.