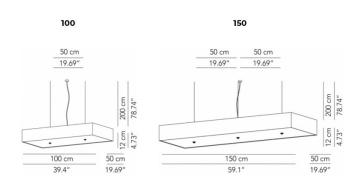

The Rettangolo Slim is available in two sizes: 100 and 150, making it ideal for a variety of spaces, from dining rooms to office settings.

Perfect for those who appreciate clean lines and thoughtful design, the Rettangolo Slim suspension is a testament to Modo Luce's dedication to innovative lighting solutions.

### PRODUCT SPECIFICATION

Light Source: 100: 19.7W 2700K, 6000 Lumens

150: 19.7W, 2700K, 9000 Lumens

IP Code: 20

**Dimming:** Dimmable via Triac dimming.

Dimensions: 100:

Width: 100cm Depth: 50cm Height: 12cm

150:

Width: 150cm Depth: 50cm Height: 12cm

Cable Length: 200cm