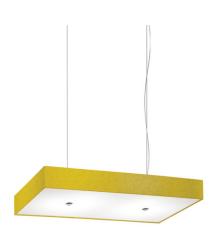

## Modoluce Rettangolo Slim LED Suspension

The Modoluce Rettangolo Slim LED Suspension blends minimalist aesthetics with dynamic proportions, creating a sleek, rectangular design perfect for modern interiors. Inspired by the concept of a keepsake drawer, this suspension light introduces a refined sense of balance and effervescence to your lighting scheme.

Available with a cotton, pleated, or pleated ribbon shade, the Rettangolo Slim is crafted with a flexiglass diffuser for soft, even light distribution. It is offered in a wide range of colour finishes, allowing for customisation to suit any interior style.

The Rettangolo Slim is available in two sizes: 100 and 150, making it ideal for a variety of spaces, from dining rooms to office settings.

Perfect for those who appreciate clean lines and thoughtful design, the Rettangolo Slim suspension is a testament to Modo Luce's dedication to innovative lighting solutions.