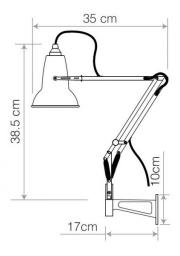

#### **PRODUCT SPECIFICATION**

| Light<br>Source: | 1 x Max 6W E14 LED (included)                                                                                                              |
|------------------|--------------------------------------------------------------------------------------------------------------------------------------------|
| IP Code:         | 20                                                                                                                                         |
| Dimming:         | In-line on/off switch included on cable.                                                                                                   |
| Dimensions:      | Shade: Ø13cm<br>Shade Height: 14cm<br>Wall Bracket Depth: 17cm<br>Maximum Reach (from wall mount to shade):<br>72cm<br>Cable Length: 180cm |