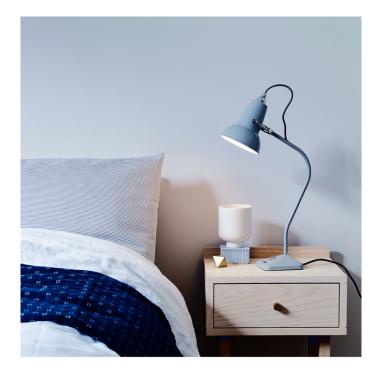

# Anglepoise Original 1227 Mini Table Lamp

Released in 2015, the Original 1227 Mini table lamp is part of the <u>Anglepoise Original 1227 Mini collection</u>, a range which scales down the classic <u>Anglepoise 1935 design</u> to two-thirds of the size, giving it a more contemporary and compact look.

A versatile lamp, the 1227 Mini table light breathes new life into Anglepoise design, with a departure from the signature 3-spring mechanism and the adoption of a fixed arm, bent already in shape to allow for a directional yet atmospheric light. This table lamp also boasts a new pyramid-shaped base with an integrated switch which gives the lamp a more modern and chic look whilst still staying true to the Anglepoise aesthetic. Available in 3 subtle colours, the Mini table lamp suits both home and work spaces to add a touch of class to any room.