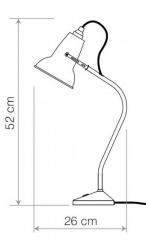

### **PRODUCT SPECIFICATION**

ANGLEPOISE

LA3606

| Light Source: | 1 x Max 6W E27 LED (included)                                                                                                              |
|---------------|--------------------------------------------------------------------------------------------------------------------------------------------|
| IP Code:      | 20                                                                                                                                         |
| Dimming:      | Integrated on/off switch on the product.                                                                                                   |
| Dimensions:   | Shade: Ø13cm<br>Shade Height: 14cm<br>Full Height: 52cm<br>Base: 13cm x 13cm<br>Maximum Reach (base to shade): 16cm<br>Cable Length: 180cm |