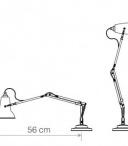

#### **PRODUCT SPECIFICATION**

ANGLEPOISE®

LA3605

Light Source: 1 x Max 6W E14 LED (included)

| IP Code:    | 20                                                                                                               |
|-------------|------------------------------------------------------------------------------------------------------------------|
| Dimming:    | In-line on/off switch included on cable.                                                                         |
| Dimensions: | Shade: Ø13cm<br>Shade Height: 14cm<br>Maximum Horizontal Reach: 56cm<br>Base: 13cm x 13cm<br>Cable Length: 180cm |

Max. Vertical Reach

Max. Horizontal Reach