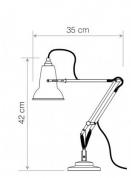

#### **PRODUCT SPECIFICATION**

ANGLEPOISE®

LA3605

Light Source: 1 x Max 6W E14 LED (included)

| IP Code:    | 20                                                                                                               |
|-------------|------------------------------------------------------------------------------------------------------------------|
| Dimming:    | In-line on/off switch included on cable.                                                                         |
| Dimensions: | Shade: Ø13cm<br>Shade Height: 14cm<br>Maximum Horizontal Reach: 56cm<br>Base: 13cm x 13cm<br>Cable Length: 180cm |