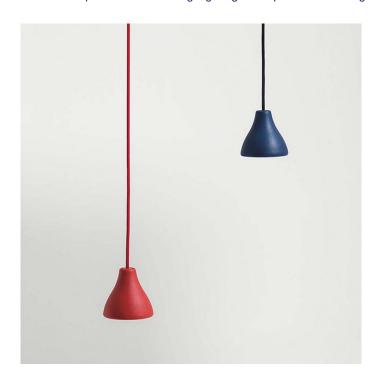

#### Wastberg w131 Bell Suspension Light

While Wastberg is a forward-thinking manufacturer of high-tech lighting, a pendant lamp is a very old concept. Therefore, designing a new pendant lamp for Wastberg means bridging the past with the present.

The w131 Bell Suspension Light is surprisingly small, yet still emits a generous amount of light. The lamp gives a soft and friendly impression, the textile cord further adding softness. This piece performs well either at home or in public spaces. It can also be hung as a solitary piece or in a cluster to create more of a statement piece.

Available in 10 colours, each shade is suspended by a matching textile cord for further visual emphasis.