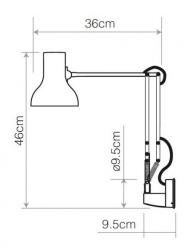

### PRODUCT SPECIFICATION

Light Source: 1 x Max 6W E27 LED (included)

IP Code: 20

20

**Dimming:** Integrated on/off switch on the product.

Dimensions: Shade: Ø13cm

Shade Height: 15cm Wall Bracket: Ø9.5cm

Maximum Horizontal Reach: 63cm

Cable Length: 180cm

For all sales and technical enquiries, please contact:

+44 (0)114 263 4266

info@davidvillagelighting.co.uk

www.davidvillagelighting.co.uk