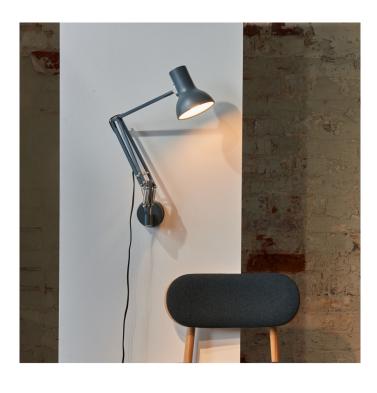

## nglepoise Type 75 Mini Lamp with Wall Bracket

As part of the <u>Anglepoise Type 75 Mini collection</u>, the Type 75 Mini lamp with wall bracket is a versatile and compact light designed by Sir Kenneth Grange.

A smaller version of the Type 75 lamp with wall bracket, this light can be easily attached to the wall to act as a rotational and adjustable wall light that can be used as a desk light that saves space or as an interesting lounge light. With a directional light, this wall-mounted mini lamp is perfect in both professional and domestic interiors and can be used even in the smallest spaces thanks to its compact size. Available in 3 colours and equipped with the signature Anglepoise constant spring technology, the Type 75 mini wall-mounted lamp is a must-have, to act both as a stylish light feature and as a functional task light.