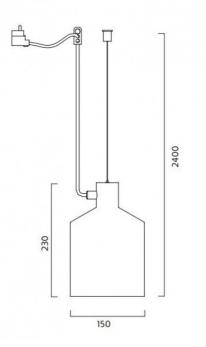

#### PRODUCT SPECIFICATION

Light Source:1 x max 50W E27 (excluded)IP Code:20

Dimensions: Ø 15 cm shade 23 cm shade height 240 cm max drop