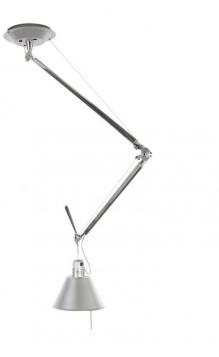

### Artemide Tolomeo Decentrata Suspension Aluminium

The Artemide Tolomeo Decentrata suspension light has cantilevered arms allowing you to adjust the light whichever way you wish. A part of the iconic <u>Artemide Tolomeo collection</u>, the range was designed by the award-winning Michele de Lucchi & Giancarlo Fassina. This suspension light emits a downward glow and with its adjustable abilities makes it a very versatile and handy light.

The Artemide Tolomeo Decentrata suspension is wonderful for many spaces and particularly thrives in offices, hanging over a desk or table as it can be used as a reading/task light. This version of the Decentrata suspension has a polished aluminium structure and lampshade but is also available to purchase online with a parchment or satin shade.