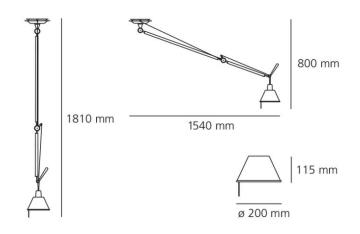

- IP Code:20Dimming:Dimmable via mains phase dimming.Dimensions:181 cm max length
  - 154 cm max horizontal reach Ø 20 cm