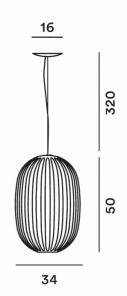

#### PRODUCT SPECIFICATION

Light Source: 1 x Max 116W E27 (excluded)

IP Code: 20

**Dimming:** Dimmable via mains phase dimming.

Dimensions: Shade: Ø34cm

Shade Height: 50cm Cable Length: 320cm Ceiling Rose: Ø16cm