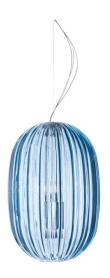

## Foscarini Plass Pendant Light

The Foscarini Plass Pendant was so named by combining the words plastic and glass which act as the source and inspiration of the design. The pendant was designed by Luca Nichetto to reinterpret the Italian tradition of glass making, by using contemporary technology to mould polycarbonate, the result is an elegant curved shade that produces a slightly diffused glow.

The modern manufacturing process has resulted in a pendant light that has unique and irregular features making it completely personal to the user. The Plass Pendant Light by Foscarini comes in 2 chic colours, light blue and grey, which reflect the light in a lovely way. This light is suitable for many settings, both big and small, and can be used singularly or in clusters to produce a gorgeous light feature.