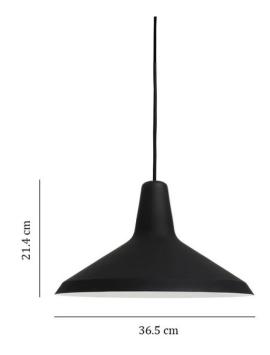

#### PRODUCT SPECIFICATION

Light Source: 1 x Max 60W E27 (Excluded)

IP Code: 20

**Dimming:** Dimmable via mains phase dimming.

**Dimensions:** Shade: Ø36.5cm

Shade Height: 21.4cm

Ceiling Rose: Ø8cm Cable Length: 400cm