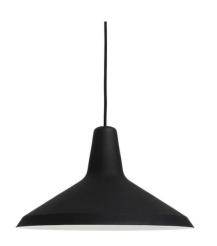

## **Gubi G-10 Pendant Light**

The G-10 Pendant Light, designed in 1950 by Greta M. Grossman, is characterised by its industrial aesthetic and distinctive lampshade, which has a textured finish and polished brass details. Drawing inspiration from mid-century Scandinavian design, the G-10 Pendant adds both function and charm to your home. Perfect for dining or kitchen areas, this pendant works beautifully as a single feature light over a table or in clusters for a dramatic effect.

Its clean lines and unique shade shape make it suitable for interiors that blend industrial elements with modern elegance. The opal glass diffuser softens the light, ensuring a warm and inviting atmosphere.