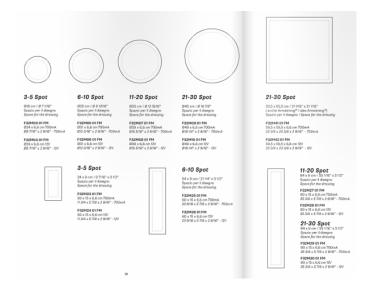

Available in a wide range of formations:

Single drop,

Round ceiling plates:

3-5 drop pendants,

6-10 drop pendants,

11-20 drop pendants, 21-30 drop pendants,

**Linear ceiling plates:** 3-5 drop pendants,

6-10 drop pendants,

11-20 drop pendants,

21-30 drop pendants,

Square ceiling plate

21-30 drop pendants.

Lamps:

LED 3Watt G4

For further details on pricing, lamp options & sizes please contact us .