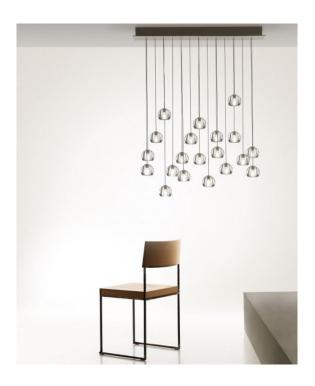

#### PRODUCT DESCRIPTION

Centrelight Multidrop Crystal Suspensions. Spherical transparent lead crystals 9 cm in diameter and suspended singly/clusters/in a row. Suspension canopies made from white powder coated aluminium.

Available in a wide range of formations:

Single drop,

Round ceiling plates:

3-5 drop pendants,

6-10 drop pendants,

11-20 drop pendants, 21-30 drop pendants,

**Linear ceiling plates:** 3-5 drop pendants,

6-10 drop pendants,

11-20 drop pendants,

21-30 drop pendants,

Square ceiling plate

21-30 drop pendants.

Lamps:

LED 3Watt G4

For further details on pricing, lamp options & sizes please contact us .