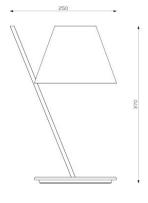

#### PRODUCT SPECIFICATION

20

Light Source: 1 x 6W LED E14 (excluded)

IP Code:

**Dimming:** In line on/off switch included on cable.

Dimensions: Ø 19.4 cm shade

Ø 19.2 cm base 37 cm max height 25 cm width

For all sales and technical enquiries, please contact: