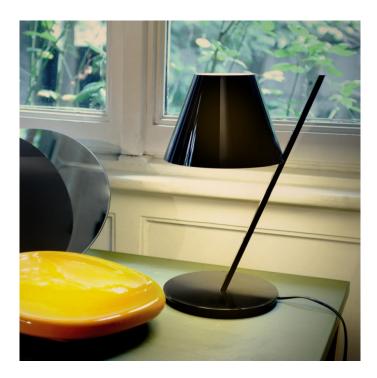

## La Petite Table Lamp by Artemide

Part of the La Petite collection, the La Petite table lamp was designed by Andrea Quaglio and Manuela Simonelli for Artemide. The duo created their version of the classical lampshade and perfectly balanced it on an asymmetrical stem. A simple look, yet it conveys the technological skills of Artemide. The light benefits from dual diffusers, offering both a direct and indirect soft light. The lampshade acts as a counter balance for the tilted aluminium stem on the body.