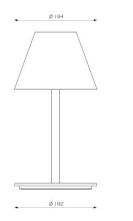

#### PRODUCT SPECIFICATION

20

Light Source: 1 x 6W LED E14 (excluded)

IP Code:

**Dimming:** In line on/off switch included on cable.

Dimensions: Ø 19.4 cm shade

Ø 19.2 cm base 37 cm max height 25 cm width

For all sales and technical enquiries, please contact: