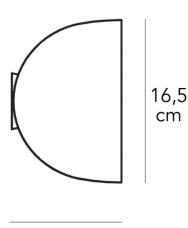

#### **PRODUCT SPECIFICATION**

Light Source: 9W, 2700K, 350Lumens IP Code: 20 Dimming: Dimmable via Triac dimming. Dimensions: Width: 10.5cm Length: 16.5cm Depth: 10.7cm

10,5 cm