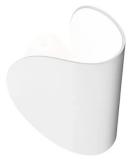

## Fontana Arte IO Wall Lamp

The Fontana Arte IO LED Wall Lamp is a compact and innovative lighting solution designed to resemble a small, curved lunar disc. This wall lamp is built to handle LED light sources and features a unique dual-axis rotation frame, allowing it to rotate along both longitudinal and transverse axes. This design enables precise control over the light's direction, perfect for personalising your lighting setup to fit any room's mood or function.

The IO's slim profile and adjustable functionality create an almost satellite-like effect, as if it is suspended near the wall without touching it. This positioning produces an intimate wall-washing effect, softly illuminating spaces with gentle, ambient light. The lamp's exterior diffuser offers an Up/Down adjustment to broaden or narrow the light beam, providing flexible lighting for bedrooms, hallways, or living areas where subtle yet functional lighting is needed.