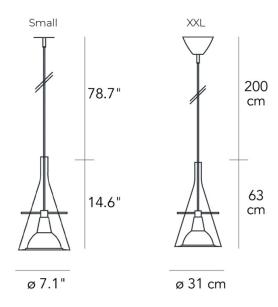

#### PRODUCT SPECIFICATION

Light Source: 1 x Max 70W E27 (Excluded)

IP Code: 20

**Dimming:** Dimmable via mains phase dimming.

Dimensions: Small:

Shade: Ø18cm Height: 37cm

XXL:

Shade: Ø31cm Height: 63cm

Cable Length: 200cm