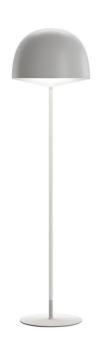

# **Fontana Arte Cheshire Floor Lamp**

The Fontana Arte Cheshire Floor Lamp, designed by the acclaimed duo GamFratesi, embodies the clean lines and practicality of Nordic design. Featuring a domed opaline polycarbonate diffuser, it emits a soft, inviting glow perfect for creating a cosy ambiance in living rooms, bedrooms, or reading corners. For added versatility, the Cheshire is available in timeless finishes of white, black, or green, allowing it to complement a wide range of interior styles.

Crafted with a sturdy Zamac base for stability and paired with a transparent power cable and plug, this floor lamp is as practical as it is elegant. Whether used as a functional light source or a subtle design statement, the Cheshire Floor Lamp combines minimalist aesthetics with thoughtful craftsmanship, making it a refined addition to any modern home.