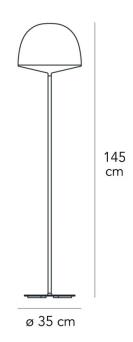

#### PRODUCT SPECIFICATION

Light Source: 3 x Max 23W E27 (Excluded)

IP Code:

Dimming:

In-line on/off switch included on cable

Dimensions: Height: 145cm

Width: 35cm

For all sales and technical enquiries, please contact: