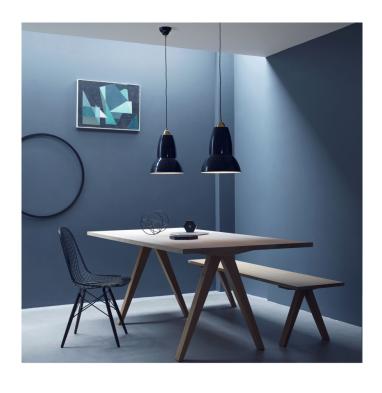

## **Anglepoise Original 1227 Brass Maxi Pendant Light**

Twice the size of the <u>Original 1227 Brass pendant light</u>, the Original 1227 Brass Maxi pendant makes a big impact in a tasteful way. A part of the <u>Anglepoise Original 1227 collection</u>, the pendant shade takes its shape from the classic Anglepoise <u>desk lamp</u> design, first distributed in 1935.

With brass details and a woven fabric cable, the 1227 Brass pendant re-livens the iconic design to produce a delicate yet stunning effect. Giving a nice light, the pendant is both functional and stylish and looks best in dining and kitchen areas at home and in commercial spaces. Use the Maxi pendant as a single piece to create and impact or mix and match both colours and sizes of the Anglepoise Brass pendant lights to have a lighting extravaganza set to impress.