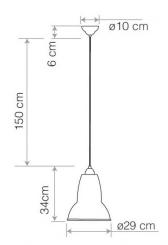

### PRODUCT SPECIFICATION

Light Source: 1 x Max 15W E27 (excluded)

IP Code: 20

**Dimming:** Dimmable via mains phase dimming.

Dimensions: SShade: Ø29cm

Shade Height: 34cm Ceiling Rose: Ø10cm Cable Length: 150cm