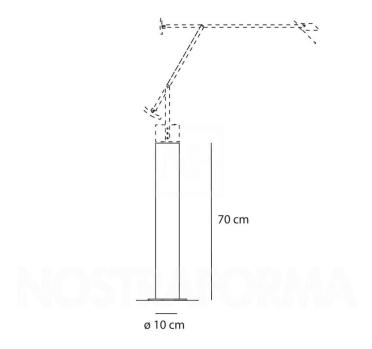

#### PRODUCT SPECIFICATION

**Dimensions:** Ø 10 cm base

70 cm base height

For all sales and technical enquiries, please contact:

+44 (0)114 263 4266

info@davidvillagelighting.co.uk

www.davidvillagelighting.co.uk