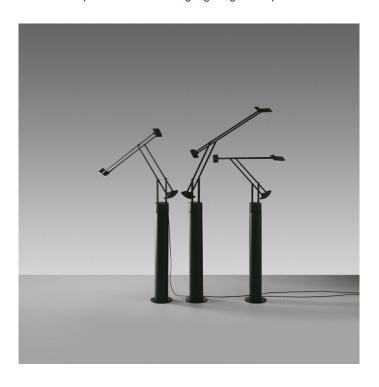

## **Artemide Tizio 35 Floor Support**

The Floor support (only) for the classic Artemide Tizio 35 in Black. Designed to make your Tizio lamp even more functional, making the Tizio 35 a table and floor lamp in one.

Suitable for Tizio 35 only.

The <u>Tizio Collection</u> includes different sized Tizio's and Floor Supports.