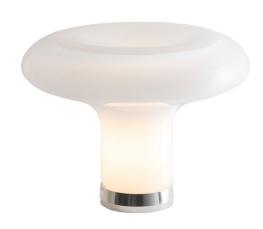

## **Artemide Lesbo Table Lamp**

Artemide's classic, the Lesbo lamp was designed by Angelo Mangiarioti in 1966. The lamp has a blown, Murano glass diffuser and perfectly sits on a polished metal base. The diffuser and base smoothly transition into each other and it is only the change in material that breaks its unity. The white glass diffuser emits a soft uniform light all around. Lesbo looks stunning on your desk, office, library or just about any surface around your home or professional setting.