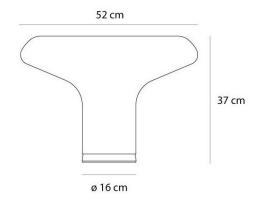

#### PRODUCT SPECIFICATION

Light Source: 1 x max 15W E27 LED DIM (excluded)

IP Code: 20

**Dimming:** In line microswitch dimmer included on cable.

Dimensions: 37 cm height

52 cm width Ø 16 cm base

For all sales and technical enquiries, please contact: