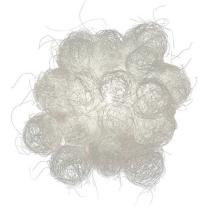

## a-emotional light Blum Wall Light

David

Village Lighting

The Blum Wall Light is designed for a-emotional light by Spanish Designer Arturo Alvarez. Alvarez started designing at a young age, when he would build his own toys from natural objects. This fascination with nature persisted throughout his design career and is often seen referenced in his works. The design of the Blum Wall Light bears a few subtle nods to the natural world. The structure of the light has been formed by a single piece of steel thread, wound around itself until delicate, almost transparent spheres appear that seem as light as a cloud. The hand-spun form transforms steel into an object that appears to bloom with life.

The ethereal composition of The Blum Wall Light emits a soft glow that surrounds the shade while creating a subtle play of light against the wall that it sits on. This elegant display makes The Blum Wall Light perfect for creating ambient lighting in bedrooms. They can be displayed as multiples, lining the length of a hallway, or as a cluster to create a visual display in commercial settings.