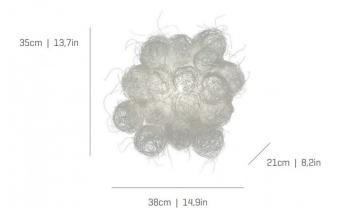

### **PRODUCT SPECIFICATION**

| Light Source: | 1 x Max 12W E27 LED (excluded) |
|---------------|--------------------------------|
| IP Code:      | 20                             |
| Dimming:      | Non-Dimmable.                  |
| Dimensions:   | Height: 35cm<br>Width: 38cm    |

Depth: 21cm