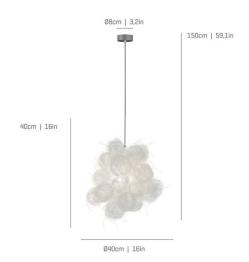

#### PRODUCT SPECIFICATION

Light Source: 1 x Max 12W E27 LED (excluded)

IP Code: 20

**Dimming:** Non-Dimmable. **Dimensions:** Shade: Ø40cm

Shade Height: 40cm Cable Length: 150cm Ceiling Rose: Ø8cm