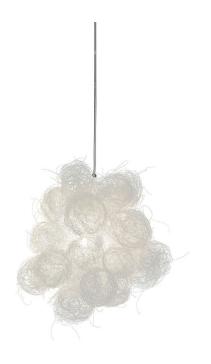

# a-emotional light Blum Pendant Light

The Blum Pendant is designed by renowned designer and innovator Arturo Alvarez. Alvarez, who often references nature in his work, has created this pendant using steel thread. Each thread is hand-woven around itself until it forms small spheres which are later joined to form an ethereal structure that seems almost weightless. This results in an otherwise cold-looking steel appearing full of life and ready to bloom.

The subtle elegance of The Blum Pendant means it can slip into any design scheme seamlessly. It is perfect for adding warm, ambient light into domestic and commercial spaces and can be installed in multiples and in addition to <a href="The Blum Wall Light">The Blum Wall Light</a>. The intricate spun-steel filters light and projects it into a play of light and shadow on surrounding walls, creating a stunning display wherever it's positioned.