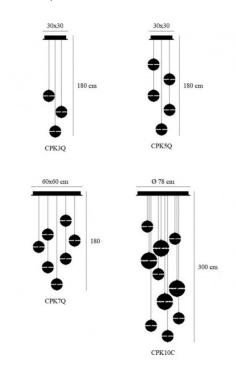

### PRODUCT SPECIFICATION

Light Lamps G4, Wattage dependant on chandelier

Source: size.

IP Code: 20

Dimensions: CPK3Q: 3 x Ø14cm

**CPK5Q**: 5 x Ø14cm **CPK7Q**: 7 x Ø14cm

**CPK10C**: 4 x Ø20cm with 6 x Ø14cm