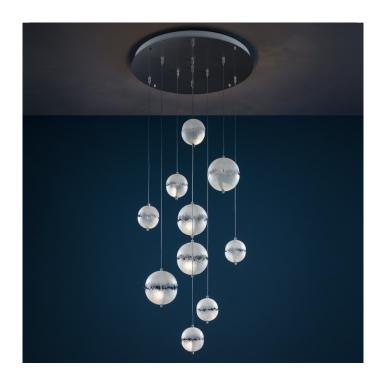

## Catellani & Smith PostKrisi Chandelier

The Postkrisi chandelier is a stunning and elegant cascading lighting fixture that will bring a delicate yet impressive touch to your home. The fiberglass shades gently diffuse the light into your space whilst highlighting the intricate detailing within the unique material. The gap between the two hemispheres features frayed delicate edges that play with the light as it passes through. The frayed detailing creates patterns of light and shadow within your room. The gap between the shades also allows direct and indirect light to be produced which creates a mix of both ambient and functional lighting.

Place this Catellani & Smith Chandelier in your hallway, staircase, or entryway as it creates a grand first impression of your home. With an option of a 3, 5, and 7-shade chandelier, you can create an ideal configuration for your space.

Ph. credits: Nava Rapacchietta