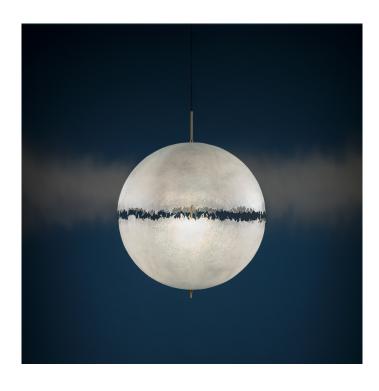

## Catellani & Smith PostKrisi 65 Pendant Lamp

This Catellani & Smith PostKrisi Pendant Light demonstrates the beauty of fiberglass material as it showcases the characteristics and properties of the material that make it the perfect lampshade. The tactile nature of the fiberglass gives this pendant light an interesting raw and natural appearance that is enhanced by the frayed edges of the fiberglass shade. These frayed edges create a shadow and light pattern wherever it is placed and also make the pendant appear like it is crafted from fabric.

As the light escapes from the gap in between the two hemispheres, it creates a mix of direct and indirect light that would be ideal for any space that needs ambience and practical light. The Catellani & Smith PostKrisi Pendant Light is a beautiful addition to living rooms, entryways, kitchens dining spaces and reception areas.

Ph. credits: Nava Rapacchietta