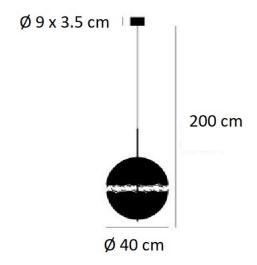

#### PRODUCT SPECIFICATION

Light Source: 3 x Max 8W LED E27 (excluded)

IP Code: 20

**Dimming:** Dimmable via Triac dimming.

Dimensions: Ø40cm

Rod Height: 63cm Cable Length: 200cm

Ceiling Canopy: Ø9cm x 3.5cm