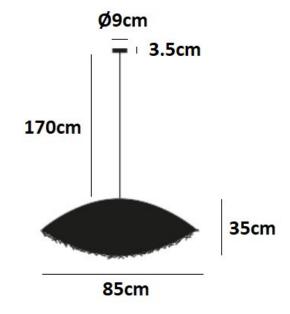

#### PRODUCT SPECIFICATION

Light Source: 1 x Max 8W E27 LED (excluded)

IP Code: 20

**Dimming:** Dimmable via Triac dimming.

Dimensions: Shade: 85cm x 35cm

Canopy: Ø9cm x 3.5cm Cable Length: 170cm