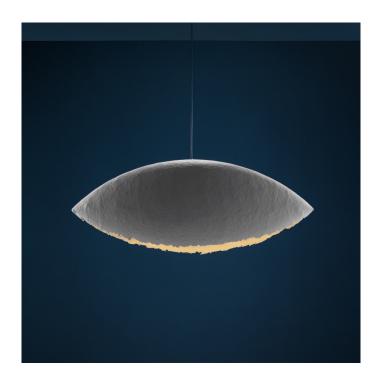

## Catellani & Smith PostKrisi 50 Pendant Lamp

The PostKrisi 50 pendant by Catellani & Smith is an impressive statement that can bring a designer touch to your home. The unique shade is formed of fiberglass that is moulded into this stunning shape that envelopes the light with a simple yet effective design. The 85cm long shade brings a grand feature to a room, as well as generating war ambient lighting.

This uniquely shaped fiberglass shade creates a simple diffused light that warms a room and brings a sense of calm to the room. Enjoy the peacefulness of the PostKrisi 50 pendant which can be a tranquil addition to your home. It is a perfect addition to dining spaces, living rooms, bedrooms and entryways. This pendant can also be used in commercial environments such as hotels, restaurants and bars.