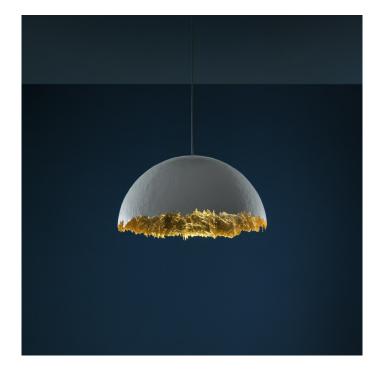

## Catellani & Smith PostKrisi 49 Pendant Lamp

This elegant pendant lamp by Catellani & Smith is formed from moulded fiberglass that is hand-crafted and shaped into this stunning dome-shaped shade. Enzo Catellani, the designer of the <u>PostKrisi collection</u>, uses his fascination and passion for fiberglass to create an entire collection that demonstrates the versatility and beauty of fiberglass. The frayed edges of the lamps not only showcase the raw and natural fibers of the material but also creates an intricate pattern of light wherever it is placed.

David

Village Lighting

The Catellani & Smith PostKrisi 49 pendant features a golden interior that, when illuminated, reflects a warming golden light downwards into your space. This unique feature that the gold leaf finish brings to the PostKrisi 49 elevates this entire design. The frayed edges and golden interior strike a perfect balance between rustic natural beauty and luxurious high-end design. With two sizes available, Ø40cm and Ø60cm, this Catellani & Smith pendant light can be placed over a dining table for an intimate atmosphere; in a living space for a calming warm glow; or anywhere in your home that needs a glowing golden light.