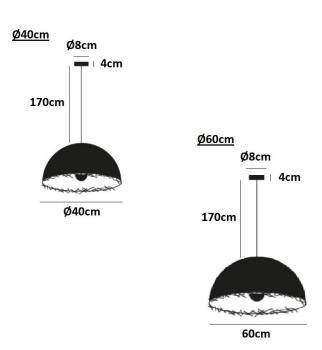

se the raw and natural fibers of the material but also creates an intricate pattern of light wherever it is placed.

David

Village Lighting

The Catellani & Smith PostKrisi 49 pendant features a golden interior that, when illuminated, reflects a warming golden light downwards into your space. This unique feature that the gold leaf finish brings to the PostKrisi 49 elevates this entire design. The frayed edges and golden interior strike a perfect balance between rustic natural beauty and luxurious high-end design. With two sizes available, Ø40cm and Ø60cm, this Catellani & Smith pendant light can be placed over a dining table for an intimate atmosphere; in a living space for a calming warm glow; or anywhere in your home that needs a glowing golden light.

Ph. credits: Nava Rapacchietta







### For all sales and technical enquiries, please contact:

+44 (0)114 263 4266 info@davidvillagelighting.co.uk www.davidvillagelighting.co.uk