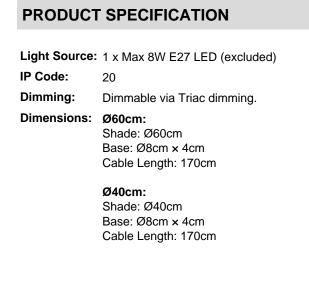

case the raw and natural fibers of the material but also creates an intricate pattern of light wherever it is placed.

David

Village Lighting

The Catellani & Smith PostKrisi 49 pendant features a golden interior that, when illuminated, reflects a warming golden light downwards into your space. This unique feature that the gold leaf finish brings to the PostKrisi 49 elevates this entire design. The frayed edges and golden interior strike a perfect balance between rustic natural beauty and luxurious high-end design. With two sizes available, Ø40cm and Ø60cm, this Catellani & Smith pendant light can be placed over a dining table for an intimate atmosphere; in a living space for a calming warm glow; or anywhere in your home that needs a glowing golden light.

Ph. credits: Nava Rapacchietta







### For all sales and technical enquiries, please contact:

+44 (0)114 263 4266 info@davidvillagelighting.co.uk www.davidvillagelighting.co.uk