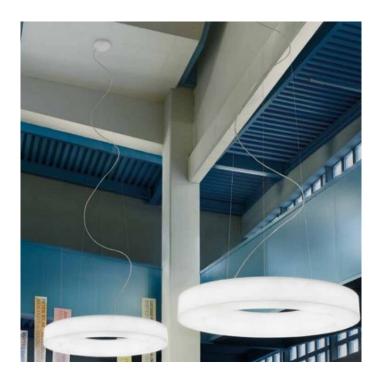

#### PRODUCT DESCRIPTION

Light Attack Sali Suspension. Ideal for large spaces. Polyethelene diffuser. The light appearance of the diffuser makes the suspension seem to float in the space.

Dali dimmable

Lamp: 8 x 24W fluorescent 2G11