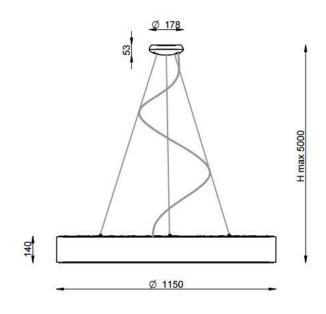

#### PRODUCT SPECIFICATION

**Dimming:** Dali dimmable **Dimensions:** 115 cm Diameter

14 cm Depth 500 cm Max drop

For all sales and technical enquiries, please contact:

+44 (0)114 263 4266

info@davidvillagelighting.co.uk