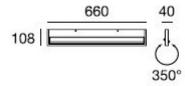

### PRODUCT SPECIFICATION

Light Source: 14W, 3000K, 1880lumens

**Dimming:** Non dimmable. **Dimensions:** 10.8 cm Width

66 cm Length

For all sales and technical enquiries, please contact:

+44 (0)114 263 4266