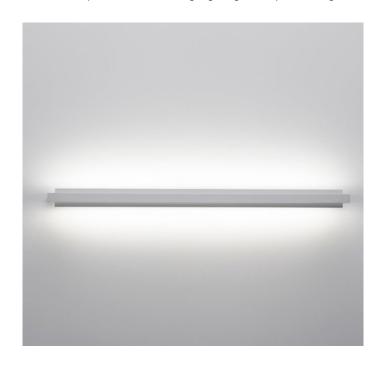

# Light Attack Tac-LED Wall Light 66cm

SOURCE: https://www.davidvillagelighting.co.uk/product/Light-Attack-Tac-LED-Wall-Light-66cm/15935

### PRODUCT DESCRIPTION

Light Attack Tac-LED wall light. Satin finished white frame. This light has an adjustable facility which allows the control of the direction of the light beam. High output LED. Available in 2 sizes 66 cm and 96 cm.

### PRODUCT SPECIFICATION

Light Source: 14W, 3000K, 1880lumens

**Dimming:** Non dimmable. **Dimensions:** 10.8 cm Width

66 cm Length

For all sales and technical enquiries, please contact:

+44 (0)114 263 4266