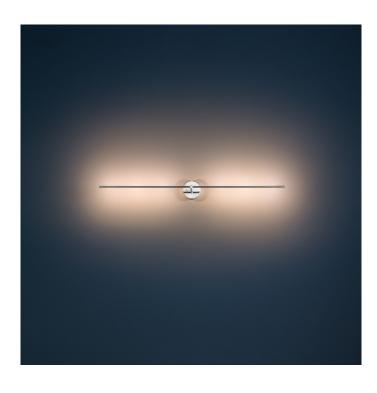

## Catellani & Smith Light Stick CW LED Wall Light

The Light Stick CW LED Wall light by Catellani & Smith is a minimalist design that provides both luxury and functionality. The thin copper rod plated in a shimmering metallic nickel finish is expertly embellished with 4 to 6 LED light sources that are evenly spaced along the 62 - 88cm rod. This horizontal fixture was inspired by the simplicity and effectiveness of LED circuits that urged Catellani to move away from his more 'aggressive' designs toward minimalism.

This minimalist metallic Light Stick wall light is ideal for every interior style as its simple appearance allows it to blend easily into its surroundings. Place the Light Stick CW in your kitchen, living room or bedroom, or even in your commercial space. This Catellani & Smith wall light provides a glare-free ambient light that will indirectly brighten your room with ease.