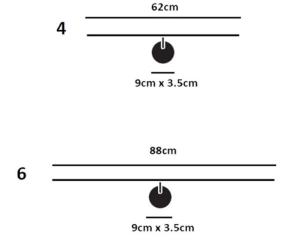

#### PRODUCT SPECIFICATION

Light Source: 4: 4 x 1W, 2700K, 560 Lumens

6: 6 x 1W, 2700K, 840 Lumens

IP Code: 20

Dimming: Dimmable via triac dimming

Dimensions: 4:

Width: 62cm

Wall Mount: 9cm x 3.5cm

6:

Width: 88cm

Wall Mount: 9cm x 3.5cm