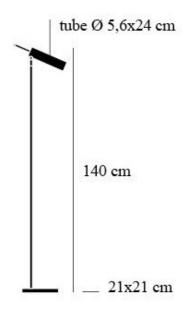

#### PRODUCT SPECIFICATION

Light Source: 1 x Max 5.5W GU10 LED (excluded)

IP Code:

Dimming: Integrated on/off switch on the product.

Dimensions: Shade: Ø5.6cm

Height: 140cm Shade Length: 24cm Base: 21cm x 21cm