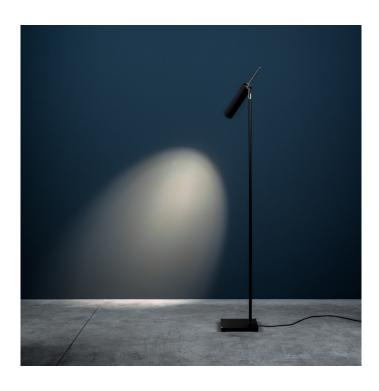

## Catellani & Smith Lucenera 506 **LED Floor Lamp**

This stylish task light from Catellani & Smith features an adjustable mechanism that allows you to direct and focus the light wherever you wish. As well as being highly functional, this floor lamp is also a stunningly modern product that would suit any interior. The monochrome colour finish complements every style of home as Catellani & Smith aims to give the light center stage in this design.

A feature of the Lucenera 506 floor lamp is the rod at the back of the shade that can be pushed in and pulled outwards to increase or decrease the light intensity and beam, by pulling back on the rod you can decrease the beam and focus on an area with increased intensity. However, when pushed forward, the rod pushes the bulb to the end of the tubular shade and, in turn, increases the size of the beam for a wider area of brightness. This adjustability makes the Lucenera 506 floor lamp an ideal task light for a study or reading area.