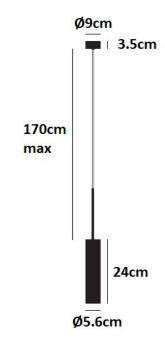

#### PRODUCT SPECIFICATION

Light Source: 1 x Max 5.4W GU10 LED (excluded)

IP Code: 20

20 Z

Dimmable via mains phase dimming.

Dimensions: Tube: Ø5.6cm x 24cm

**Dimming:** 

Cable Length: 170cm Canopy: Ø9cm x 3.5cm