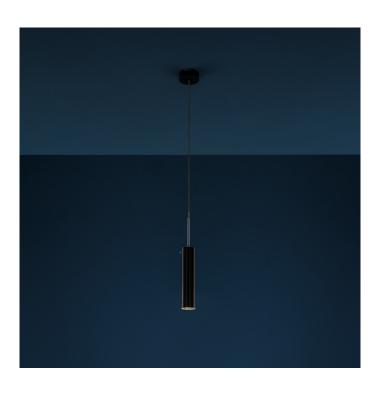

## Catellani & Smith Lucenera 504 LED Pendant Light

The Lucenera pendant is a minimalist design that provides a simple downlight, ideal for bringing a spotlight above a table or workspace. The minimal design is available in a black finish that complements every interior and style. The concept behind the Lucenera is taking the limelight off the lamp and giving centre stage to the light. This is clear through the detailing of the design and the way in which the light can be adjusted and enjoyed.

A rod on the back of the tubular shade allows you to push the light source closer to the opening or pull further back into the shade. This action allows you to increase or decrease the light intensity and the size of the beam. This puts the emphasis on the functionality and importance of the light rather than the lamp. This makes the Lucenera 504 pendant ideal as a stylish task light that will focus and direct its glow.