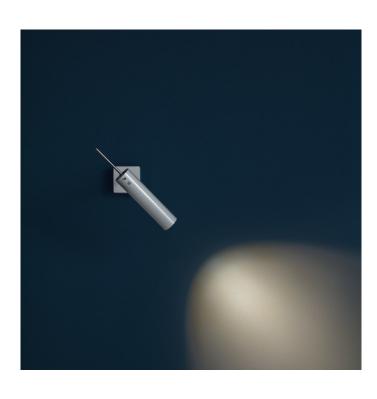

## Catellani & Smith Lucenera 502 LED Wall Light

The Lucenera 502 wall light by Catellani & Smith is a practical design with a stylish look. This wall light can be adjusted to not only the perfect lumen output but also to the perfect angle. This Catellani & Smith wall light puts a stylish twist on a functional task wall light. With the adjustable elements paired with the modern exterior, you no longer have to have dull and boring task lights for your desk, bedside, or reading space.

This Catellani & smith wall light is available in two interesting materials that demonstrate how the designer and the brand think outside the box and aren't afraid of doing something different. The Lecenera 502 is available in a black carbon fiber material, this wall light is highly lightweight and features a stunning textured finish that creates a tactile effect.