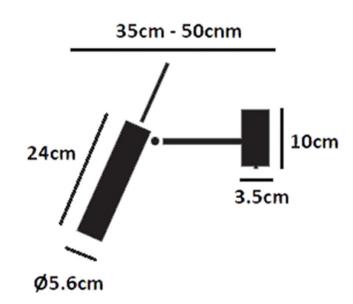

### PRODUCT SPECIFICATION

Light Source: 1 x Max 5.5W GU10 LED (excluded)

IP Code: 20

**Dimming:** Integrated on/off switch on the product.

Dimensions: Shade: Ø5.6cm

Shade Length: 24cm

Depth from Wall: 35cm - 50cm

Base: 10cm x 3.5cm