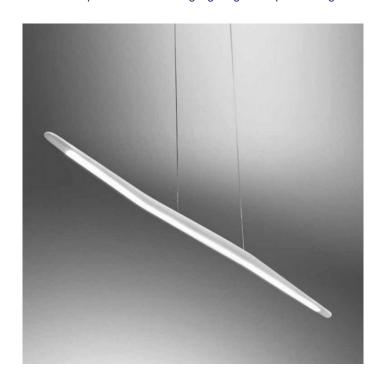

## PRODUCT DESCRIPTION

Briony is an elegant low profile high output LED pendant. **Available in white or aluminium** . finishes.

## PRODUCT SPECIFICATION

Light Source: 38Watt 3000K Warm white, 2764 Lumens

Dimming: Non dimmable

Dimensions: 4 cm Depth

56 cm Width 117 cm Length

For all sales and technical enquiries, please contact:

+44 (0)114 263 4266