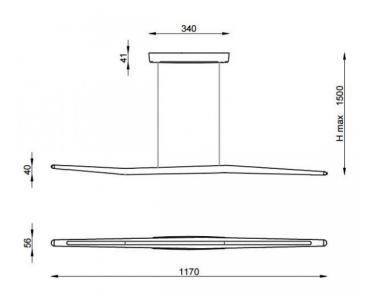

## PRODUCT SPECIFICATION

Light Source: 38Watt 3000K Warm white, 2764 Lumens

Dimming: Non dimmable

Dimensions: 4 cm Depth

56 cm Width 117 cm Length

For all sales and technical enquiries, please contact:

+44 (0)114 263 4266